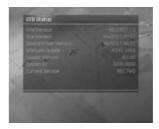

#### 10.1 Status

You can view all system information, and signal detection.

- 1. Press the MENU ( ) button.
- Select *Installation* using the ▲/▼ button and press the OK (♠) button.
- Select Status using the ▲/▼ button and press the OK (♠) button.
- Select STB Status or Signal Detection using the ▲/▼ button and press the OK (⋈) button.

### 1. STB Status

You can view System information.

Confirm the information about *H/W Version, S/W Version, Device Driver Version, S/W Last Update, Loader Version, System ID* and *Current Service*.